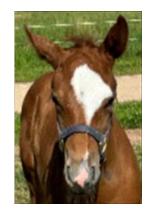

**SUGAR YOUR GUN** 

June 26, 2024 Sorrel MARE

6354496

Identifying information, including genetic health panel test results, is printed on reverse side of certificate.

**SUGAR LITTLE STEP** (2012)

5451559

SUGAR LIKE A BABE (2019)

**MARKINGS** 

STAR, BROKEN STRIP AND SNIP. FORE PASTERNS WHITE. SOCKS ON HIND FEET. NO OTHER MARKINGS.