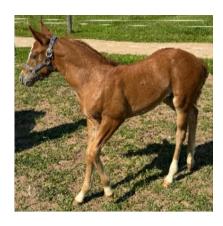

**SUGAR YOUR GUN** 

June 26, 2024 Sorrel MARE

6354496

Identifying information, including genetic health panel test results, is printed on reverse side of certificate.

**SUGAR LITTLE STEP** (2012)

5451559

SUGAR LIKE A BABE (2019)

**MARKINGS** 

STAR, BROKEN STRIP AND SNIP. FORE PASTERNS WHITE. SOCKS ON HIND FEET. NO OTHER MARKINGS.