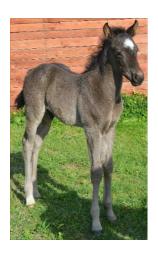

QUIRED April 23, 2022

This is to certify the above named and described horse has been registered with the American Quarter Horse Association. This certificate is issued in sole reliance on written application submitted by the owner at time of foaling without further verification by AQHA. Ownership of this certificate is retained by AQHA, and issued upon express condition that AQHA has the continuing privilege to demand immediate return thereof for correction, cancellation, or any other official reason AQHA rules, and pending resolution of the matter, AQHA may retain possession thereof.

Karl R. Stressman **Chief Executive Officer** 

















DATE ISSUED 01/18/2023 OWNER NAME HANA GLEISSNEROVA

REGISTRATION NUMBER 6209032

HANA GLEISSNEROVA RUZOVA 177 DECIN 2 40502 CZECH REPUBLIC



DNA CASE NUMBER QHA585431

**MARKINGS** 

STAR. RIGHT HIND HALF PASTERN WHITE. NO OTHER MARKINGS.

## **GENETIC HEALTH TESTING RESULTS**

$$\label{eq:gbed} \begin{split} \text{GBED} &= \text{N/N} & \text{HERDA} &= \text{N/N} \\ \text{HYPP} &= \text{N/N} & \text{MH} &= \text{N/N} \\ & \text{PSSM1} &= \text{N/N} \end{split}$$

For more information regarding the health results, refer to www.aqha.com/genetics



The name on the front of this certificate listed as CURRENT OWNER is the present owner of this horse as shown on the records of American Quarter Horse Association. If ownership changes have occurred, up to three previous owners are listed below. All other ownership records are on file in the AQHA office.